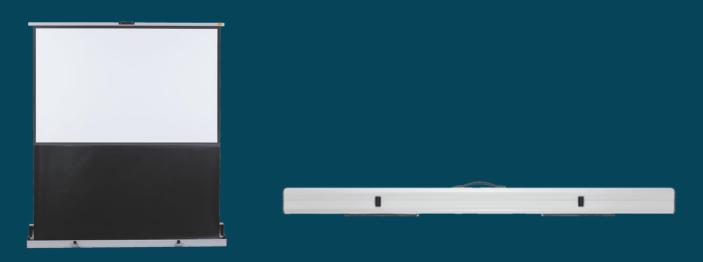

Roche 1:1 Professional Portable Floor Screens with Integrated Pole Support

The Mobile Professional screen is the ideal solution when travelling. The robust casing protects the fabric during transit. It is quick and easy to set up and a practical carry handle is integrated on the housing.

## **Key Features:**

- Black border (left/right)
- Black back impervious to light
- Elegant housing with integrated carrying handle
- Height adjustable pole
- Optimised for home cinema and presentations with 1.2 gain
- Sophisticated system for quick and easy set up